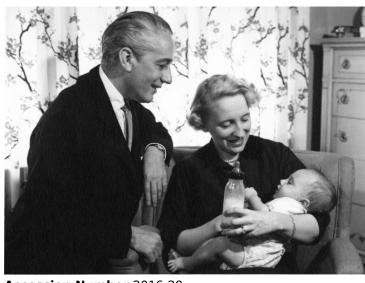

## Margaret Truman Daniel and E. Clifton Daniel With Their Son

People Pictured Daniel, Clifton (Elbert Clifton), 1912-2000 Daniel, Clifton Truman, 1957- Truman, Margaret

(Mary Margaret), 1924-2008

**Rights** The Library is unaware of any copyright claims to this item; use at your own risk.

## Description

Margaret Truman Daniel (sitting) and her husband, E. Clifton Daniel (kneeling) pose for a photograph with their infant son, Clifton Truman Daniel. Margaret is holding baby Clifton and a baby bottle in her free hand. Photograph is part of a series of photographs taken with Clifton Truman Daniel and his parents.