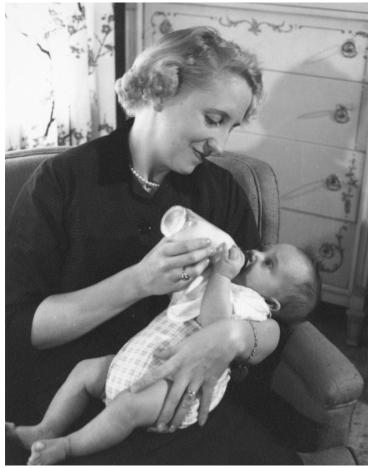

## Description

Margaret Truman Daniel feeds a bottle to her infant son, Clifton Truman Daniel. Photograph is part of a series of photographs taken with Clifton Truman Daniel and his parents.