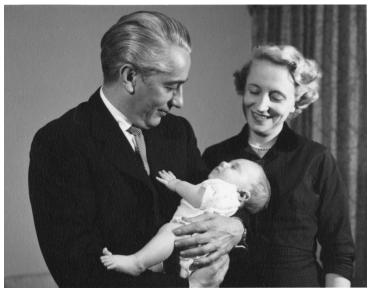

## **Description**

Margaret Truman Daniel (standing, right) and her husband, E. Clifton Daniel (standing, left) pose for a photograph with their infant son, Clifton Truman Daniel. Photograph is part of a series of photographs taken with Clifton Truman Daniel and his parents.