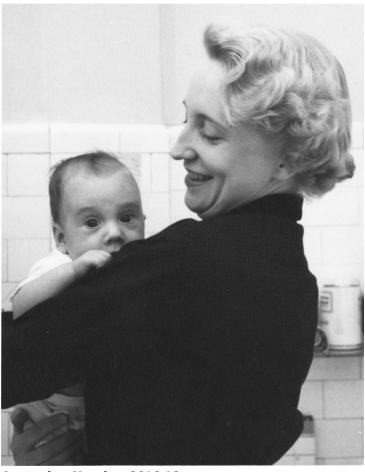

## Margaret Truman Daniel with Her Infant Son, Clifton Truman Daniel

## **Description**

Margaret Truman Daniel poses for a photograph with her infant son, Clifton Truman Daniel. Photograph is part of a series of photographs taken with Clifton Truman Daniel and his parents.