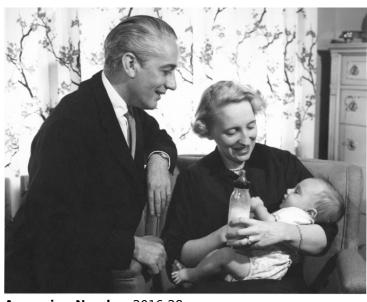

## Margaret Truman Daniel and E. Clifton Daniel With Their Son

**People Pictured** Daniel, Clifton (Elbert Clifton), 1912-2000 Daniel, Clifton Truman, 1957- Truman, Margaret (Mary Margaret), 1924-2008

**Rights** The Library is unaware of any copyright claims to this item; use at your own risk.

## **Description**

Margaret Truman Daniel (sitting) and her husband, E. Clifton Daniel (kneeling) pose for a photograph with their infant son, Clifton Truman Daniel. Margaret is holding baby Clifton and a baby bottle in her free hand. Photograph is part of a series of photographs taken with Clifton Truman Daniel and his parents.