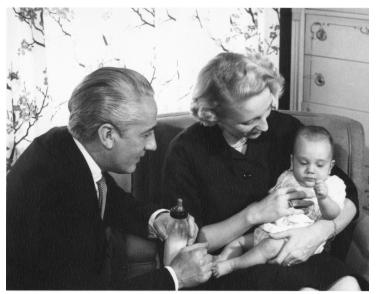

## Margaret Truman Daniel and E. Clifton Daniel With Their Son

## Description

Margaret Truman Daniel (sitting) and her husband, E. Clifton Daniel (kneeling) pose for a photograph with their infant son, Clifton Truman Daniel. Mr. Daniel holds a baby bottle in his hand. Photograph is part of a series of photographs taken with Clifton Truman Daniel and his parents.