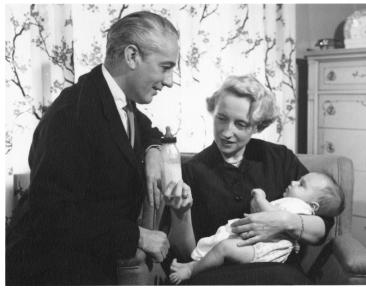

## Margaret Truman Daniel and E. Clifton Daniel With Their Son

## **Description**

Margaret Truman Daniel (sitting) and her husband, E. Clifton Daniel (kneeling) pose for a photograph with their infant son, Clifton Truman Daniel. Mrs. Daniel is holding up a partly full baby bottle. Photograph is part of a series of photographs taken with Clifton Truman Daniel and his parents.