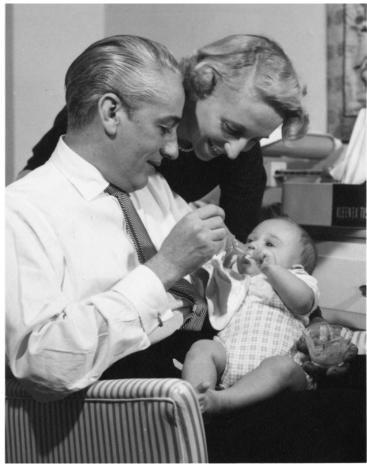

## Margaret Truman Daniel and E. Clifton Daniel With Their Son

## Description

Margaret Truman Daniel (standing) and her husband, E. Clifton Daniel (sitting) pose for a photograph with their infant son, Clifton Truman Daniel. Mr. Daniel is feeding baby Clifton with a spoon. Photograph is part of a series of photographs taken with Clifton Truman Daniel and his parents.