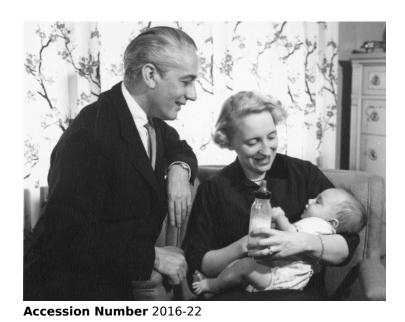

## Margaret Truman Daniel and E. Clifton Daniel With Their Son, Clifton Truman Daniel

3.45 x 4.47 inches Black & White

Related Collection Daniel, Margaret Truman and E. Clifton Daniel Papers

**Keywords** Infants Children of presidents Grandchildren of presidents

## **Description**

Margaret Truman Daniel (sitting) and her husband, E. Clifton Daniel (kneeling) pose for a photograph with their infant son, Clifton Truman Daniel. Margaret is holding a baby bottle in her free hand. Photograph is part of a series of photographs taken with Clifton Truman Daniel and his parents.