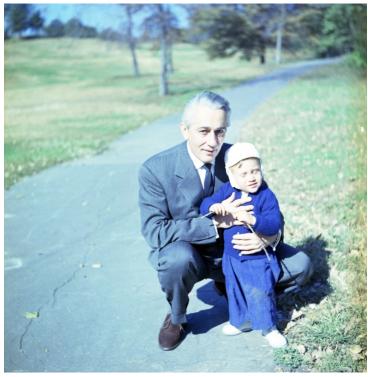

## E. Clifton Daniel with His Son, Clifton Truman Daniel

## Description

E. Clifton Daniel is standing on a paved lane with his son, Clifton Truman Daniel, out-of-doors. The location is not identified. Picture was printed from a negative in the collection

## Date(s)

ca. 1958

**Accession Number 2016-50** 

2.5 x 2.25 inches Color

Related Collection Daniel, Margaret Truman and E. Clifton Daniel Papers

**Keywords** Fathers Grandchildren of presidents

People Pictured Daniel, Clifton (Elbert Clifton), 1912-2000 Daniel, Clifton Truman, 1957-