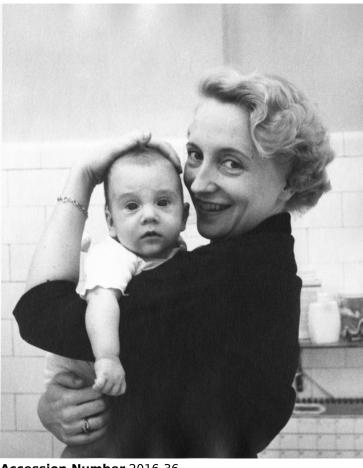

## Margaret Truman Daniel with Her Infant Son, Clifton Truman Daniel

## **Description**

Margaret Truman Daniel poses for a photograph with her infant son, Clifton Truman Daniel. Photograph is part of a series of photographs taken with Clifton Truman Daniel and his parents.