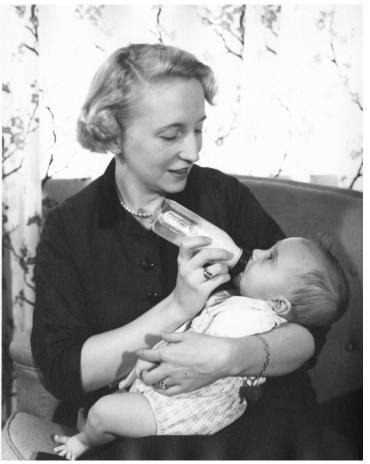

## Margaret Truman Daniel with Her Infant Son, Clifton Truman Daniel

## Description

Margaret Truman Daniel poses for a photograph with her infant son, Clifton Truman Daniel, as she feeds him a bottle. Photograph is part of a series of photographs taken with Clifton Truman Daniel and his parents.