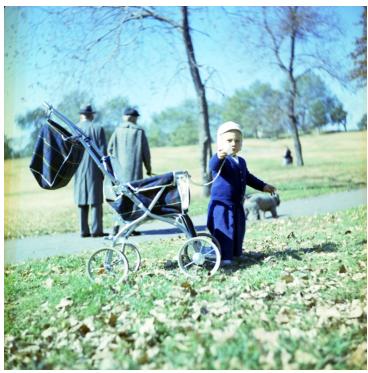

## **Description**

Clifton Truman Daniel plays outside near a stroller. The man and woman in the background are unidentified. The location is unidentified. Picture was printed from a negative in the collection.