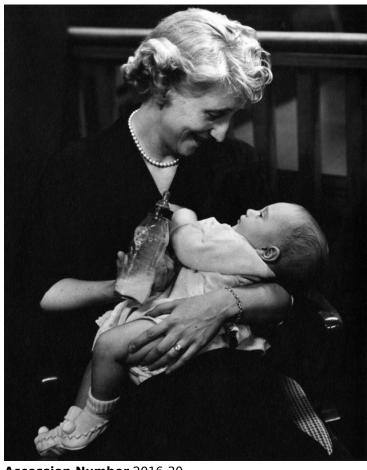

## Description

Margaret Truman Daniel poses for a photograph while she feeds her infant son, Clifton Truman Daniel, a bottle. Photograph is part of a series of photographs taken with Clifton Truman Daniel and his parents.