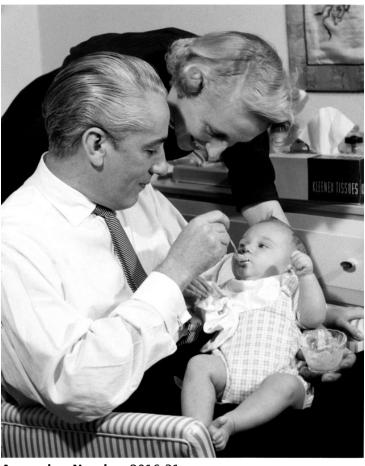

## Margaret Truman Daniel and E. Clifton Daniel With Their Son, Clifton Truman Daniel

## Description

Margaret Truman Daniel (standing) leans over her husband, E. Clifton Daniel's, shoulder as he feeds their infant son, Clifton Truman Daniel. Photograph is one is a series of photographs of Clifton Truman Daniel taken with his parents.

## Date(s)

ca.

September 1957

**Accession Number** 2016-31

8x10 inches (21x26 cm) Black & White

Related Collection Daniel, Margaret Truman and E. Clifton Daniel Papers

Keywords Infants Children of presidents Grandchildren of presidents

**People Pictured** Daniel, Clifton (Elbert Clifton), 1912-2000 Daniel, Clifton Truman, 1957- Truman, Margaret (Mary Margaret), 1924-2008

Rights The Library is unaware of any copyright claims to this item; use at your own risk.