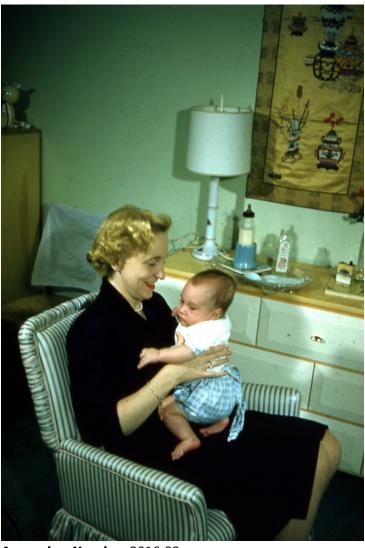

## Margaret Truman Daniel with Her Infant Son, Clifton Truman Daniel

## Description

Margaret Truman Daniel poses for a photograph with her infant son, Clifton Truman Daniel. Photograph is part of a series of photographs taken with Clifton Truman Daniel and his parents. This image was scanned from the color negative.

People Pictured Daniel, Clifton Truman, 1957- Truman, Margaret (Mary Margaret), 1924-2008

**Rights** The Library is unaware of any copyright claims to this item; use at your own risk.

Note: If you use this image, rights assessment and attribution are your responsibility.