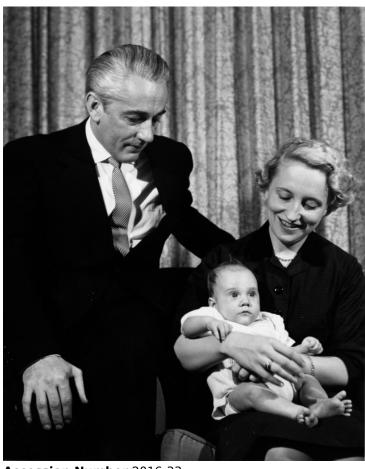

## Margaret Truman Daniel and E. Clifton Daniel With Their Son

## Description

Margaret Truman Daniel (sitting) and her husband, E. Clifton Daniel (sitting, left) pose for a photograph with their infant son, Clifton Truman Daniel. Photograph is part of a series of photographs taken with Clifton Truman Daniel and his parents.

## Date(s)

ca. October 1957

**Accession Number** 2016-33

8x10 inches (21x26 cm) Black & White

**Related Collection** Daniel, Margaret Truman and E. Clifton Daniel Papers

**Keywords** Infants Children of presidents Grandchildren of presidents

**People Pictured** Daniel, Clifton (Elbert Clifton), 1912-2000 Daniel, Clifton Truman, 1957- Truman, Margaret (Mary Margaret), 1924-2008

Rights The Library is unaware of any copyright claims to this item; use at your own risk.