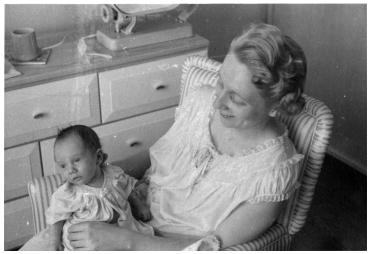

## Margaret Truman Daniel with Infant son, William Wallace Daniel

## Description

Margaret Truman Daniel poses for a photograph with her second son, William Wallace Daniel. William Wallace is the second grandson of former president Harry S. Truman.