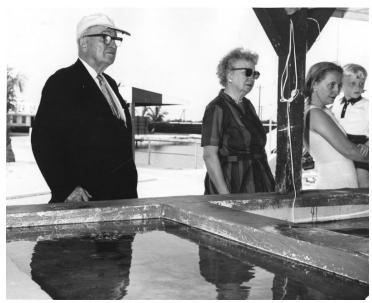

## Former President Harry S. Truman and Family on Islamorada Island, Florida Keys

## Date(s)

Description

From left to right, former President Harry S. Truman, former First Lady Bess Truman, Margaret Truman Daniel, and William W. Daniel are visiting the

"Theatre by the Sea" an aquatic amusement park on

Islamorada Island, Florida Keys.

ca. 1961

**Accession Number 2016-83** 

8x10 inches (21x26 cm) Black & White

Related Collection Daniel, Margaret Truman and E. Clifton Daniel Papers

Keywords Children of presidents Ex-presidents First ladies Grandchildren of presidents Vacations

**People Pictured** Daniel, William W. (William Wallace), 1959-2000 Truman, Bess Wallace, 1885-1982 Truman, Harry S., 1884-1972 Truman, Margaret (Mary Margaret), 1924-2008

Rights The Library is unaware of any copyright claims to this item; use at your own risk.