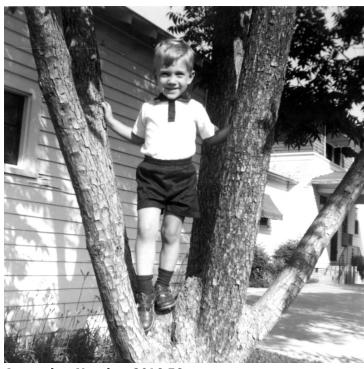

## **Description**

Clifton Truman Daniel poses for a photograph standing in a tree he climbed while visiting his paternal grandparents in Zebulon, North Carolina.

Date(s)
June 1960

**Accession Number 2016-76** 

2.9 x 3.0 inches Black & White

Related Collection Daniel, Margaret Truman and E. Clifton Daniel Papers

Keywords Grandchildren of presidents Trees

People Pictured Daniel, Clifton Truman, 1957-

**Rights** The Library is unaware of any copyright claims to this item; use at your own risk.