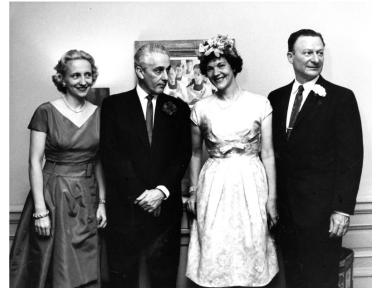

## Margaret Truman Daniel and E. Clifton Daniel Pose with Robert and Margaret Sherrod

## Description

From left to right, Margaret Truman Daniel, E. Clifton Daniel, Margaret Carson Sherrod and Robert Sherrod pose for a photograph at the Sherrod's wedding reception.

**Date(s)** 1961

Accession Number 2016-94