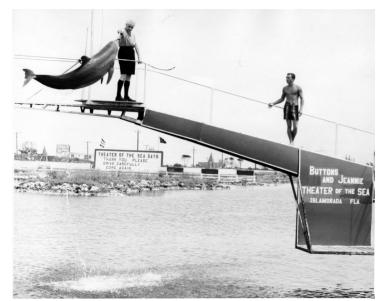

## Description

E. Clifton Daniel stands at the end of a twenty foot high tower and feeds Buttons the Dolphin while an unidentified employee of "Theatre By the Sea" looks on. The Truman-Daniel family was visiting the aquatic amusement park on Islamorada Island, Florida Keys, during a family vacation.