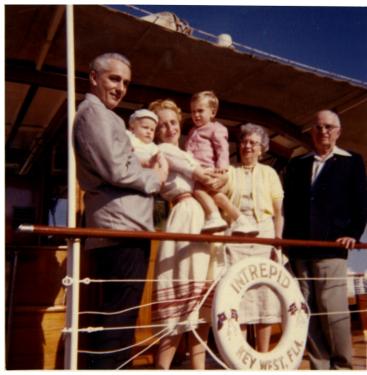

## Truman and Daniel Families Aboard the Intrepid

## **Description**

From left to right, E. Clifton Daniel, William Wallace Daniel, Margaret Truman Daniel, Clifton Truman Daniel, Former First Lady Bess Truman and Former President Harry S. Truman pose on the stern of the Intrepid during a visit to Florida.

Date(s) February 1960

**Accession Number** 2016-75

2.9 x 3.0 inches Color

**Related Collection** Daniel, Margaret Truman and E. Clifton Daniel Papers

**Keywords** Boats and boating Children of presidents Ex-presidents First ladies Grandchildren of presidents

**People Pictured** Daniel, Clifton (Elbert Clifton), 1912-2000 Daniel, Clifton Truman, 1957- Daniel, William W. (William Wallace), 1959-2000 Truman, Bess Wallace, 1885-1982 Truman, Harry S., 1884-1972 Truman, Margaret (Mary Margaret), 1924-2008