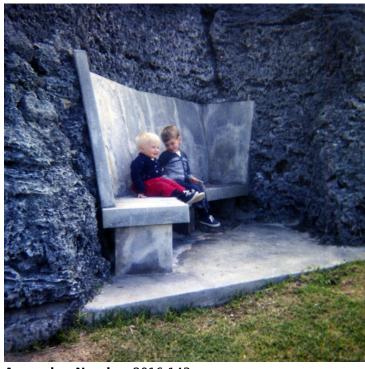

## William Wallace Daniel and Clifton Truman Daniel Play on a Stone Bench

## **Description**

William Wallace Daniel (red pants) and Clifton Truman Daniel (blue sweater) play on a stone bench while visiting Bermuda. The photograph was scanned from a color negative.

Date(s)

ca. 1961