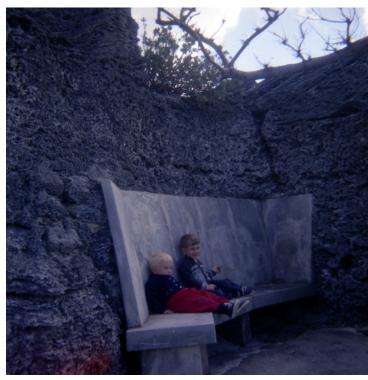

## **Description**

William Wallace Daniel (red pants) and Clifton Truman Daniel (blue sweater) play on a stone bench, probably while on vacation in Bermuda. The photograph was scanned from a color negative.

## Date(s)

1961

**Accession Number 2016-144** 

2.0 x 2.0 inches Color

**Related Collection** Daniel, Margaret Truman and E. Clifton Daniel Papers

**Keywords** Grandchildren of presidents Vacations

People Pictured Daniel, Clifton Truman, 1957- Daniel, William W. (William Wallace), 1959-2000