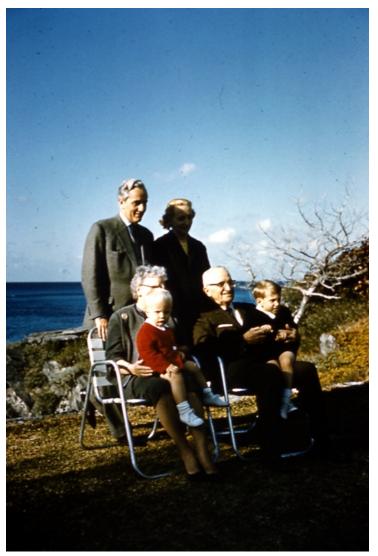

## Description

The Truman and Daniel families pose for a photograph at "Dover House", Tucker's Town, Bermuda where they were on vacation to celebrate Mrs. Truman's seventy-sixth birthday. Standing are, from left to right, E. Clifton Daniel and Margaret Truman Daniel. Seated from left to right are: Bess W. Truman, William W. Daniel, former President Harry S. Truman, and Clifton Truman Daniel. This photo was printed from a color slide.

HST Keywords Truman - Trips - Bermuda

People PicturedDaniel, Clifton (Elbert Clifton), 1912-2000Daniel, Clifton Truman, 1957-Daniel, William W.(William Wallace), 1959-2000Truman, Bess Wallace, 1885-1982Truman, Harry S., 1884-1972Truman,Margaret (Mary Margaret), 1924-2008