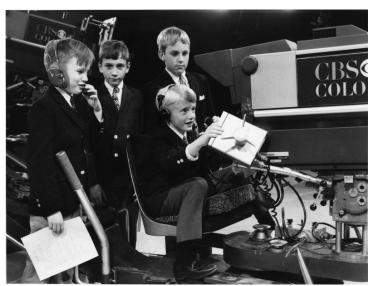

## Clifton Truman Daniel and William Wallace Daniel Pose with Friends at the CBS Studios

## **Description**

From left to right, Ross Boylan (wearing a headset), Clifton Truman Daniel (looking into the camera), William Wallace Daniel (sitting at the television camera) and Charles Kothe (looking into the television camera) all are in New York to attend the Ed Sullivan Show at CBS studios.

## Date(s)

ca. 1966