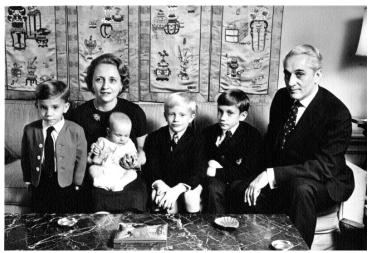

## Description

The family of E. Clifton Daniel poses for a family Christmas portrait. From left to right: Harrison Gates Daniel, Margaret Truman Daniel holding Thomas Washington Daniel, William Wallace Daniel, Clifton Truman Daniel and E. Clifton Daniel.