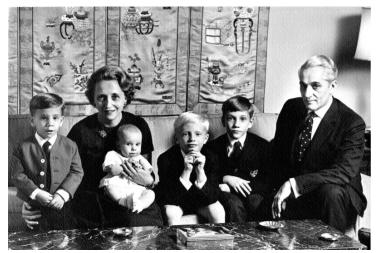

## Description

The family of Margaret and E. Clifton Daniel poses for a family Christmas portrait. From left to right: Harrison Gates Daniel, Margaret Truman Daniel holding Thomas Washington Daniel, William Wallace Daniel, Clifton Truman Daniel and E. Clifton Daniel.