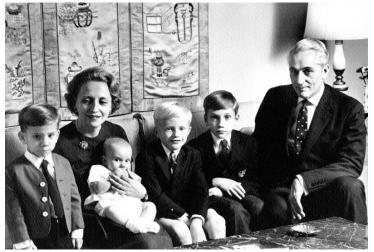

## Margaret Truman Daniel Poses With Her Family for a Christmas Portrait

## Description

The family of E. Clifton Daniel poses for a family Christmas portrait. From left to right: Harrison Gates Daniel, Margaret Truman Daniel holding Thomas Washington Daniel, William Wallace Daniel, Clifton Truman Daniel and E. Clifton Daniel.