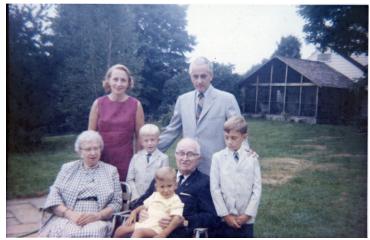

## Description

Margaret Truman Daniel and her husband, E. Clifton Daniel are standing behind former First Lady Bess Truman (seated, left) and former President Harry S. Truman (seated, right). The Trumans are surrounded by their three grandsons, William Wallace Daniel (standing between the Trumans), Harrison Gates Daniel in his grandfather's lap, and Clifton Truman Daniel (right).