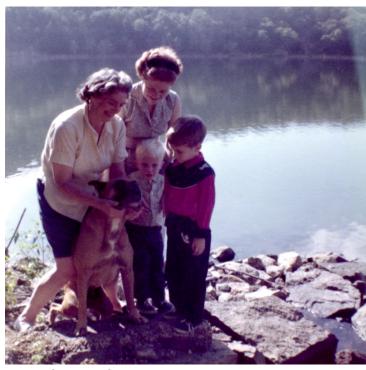

## **Description**

Two unidentified women show Clifton Truman Daniel (right) and William Daniel (second from right) a dog as they stand by an unidentified lake.

## Date(s)

ca.

October 1966

Accession Number 2016-185

3.0 x 2.9 inches Color

Related Collection Daniel, Margaret Truman and E. Clifton Daniel Papers

**Keywords** Dogs Grandchildren of presidents Lakes

People Pictured Daniel, Clifton Truman, 1957- Daniel, William W. (William Wallace), 1959-2000