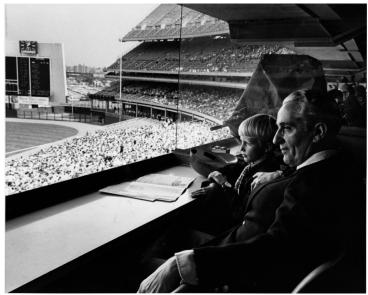

## E. Clifton Daniel and Son, William Wallace Daniel, Watch a New York Mets Baseball Game

## Description

E. Clifton Daniel (right) sits with his son William Wallace Daniel in the Mets General Manager's box at Shea Stadium.

Date(s) September 1969

Accession Number 2016-213

9.6 x 7.7 inches Black & White

Related Collection Daniel, Margaret Truman and E. Clifton Daniel Papers

Keywords Baseball Grandchildren of presidents

People Pictured Daniel, Clifton (Elbert Clifton), 1912-2000 Daniel, William W. (William Wallace), 1959-2000