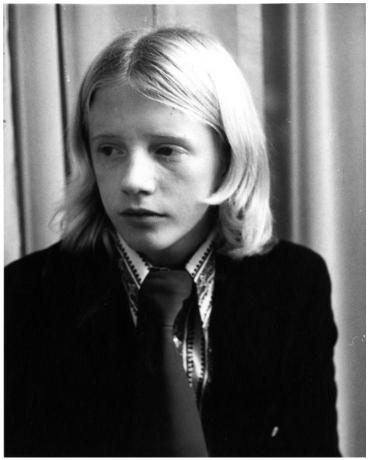

## Description

William Wallace Daniel, grandson of former President Harry S. Truman, poses for a photograph.

Date(s) October 1972

Accession Number 2016-222

8x10 inches (21x26 cm) Black & White

Related Collection Daniel, Margaret Truman and E. Clifton Daniel Papers