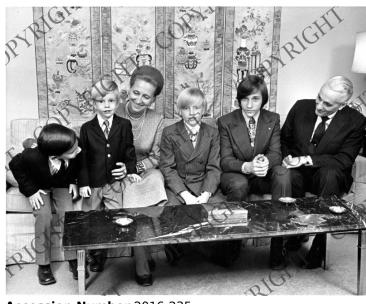

## **Description**

From left to right, Harrison G. Daniel, Thomas W. Daniel, Margaret Truman Daniel, William W. Daniel, Clifton T. Daniel and E. Clifton Daniel pose for a family photograph.

People PicturedDaniel, Clifton (Elbert Clifton), 1912-2000Daniel, Clifton Truman, 1957-Daniel, Harrison G.(Harrison Gates), 1963-Daniel, Thomas Washington, 1966-Daniel, William W. (William Wallace), 1959-2000Truman, Margaret (Mary Margaret), 1924-2008