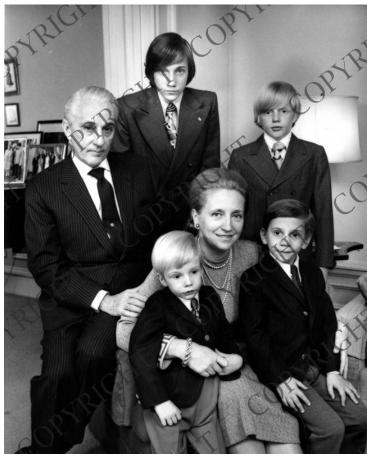

## Description

Margaret Truman Daniel sits for a photographs with her family. Standing, left to right: Clifton Truman Daniel and William Wallace Daniel. Seated, left to right: E. Clifton Daniel, Thomas Washington Daniel, Margaret Truman Daniel, and Harrison Gates Daniel.

## Date(s)

ca. 1972

**Accession Number 2016-236** 

8x10 inches (21x26 cm) Black & White

**Related Collection** Daniel, Margaret Truman and E. Clifton Daniel Papers

Keywords Children of presidents Family Grandchildren of presidents Portraits, Group

People PicturedDaniel, Clifton (Elbert Clifton), 1912-2000Daniel, Clifton Truman, 1957-Daniel, Harrison G.(Harrison Gates), 1963-Daniel, Thomas Washington, 1966-Daniel, William W. (William Wallace), 1959-2000Truman, Margaret (Mary Margaret), 1924-2008