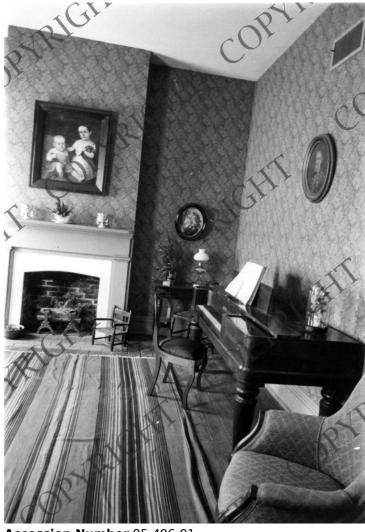

## The Living Room of the Marshall's Home in Independence, Missouri

## **Description**

The living room of the Marshall's home at the 1859 Jail Museum complex near in Independence, Missouri. From: George S. Zimbel Collection.

Date(s)

**Accession Number** 95-496-01

8x10 inches (21x26 cm) Black & White