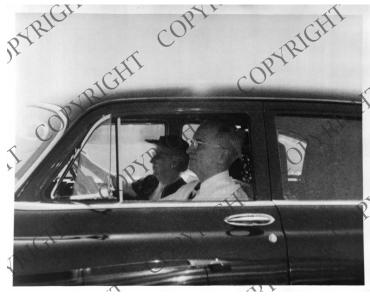

## Former President Harry S. Truman Drives into Washington, D.C

## **Description**

Former President Harry S. Truman (right) and former First Lady Bess W. Truman (left) arrive in Washington, D.C. for a visit. Mr. Truman is driving his car. They are in Washington, D.C. to look after business connected to the projected Truman Library.