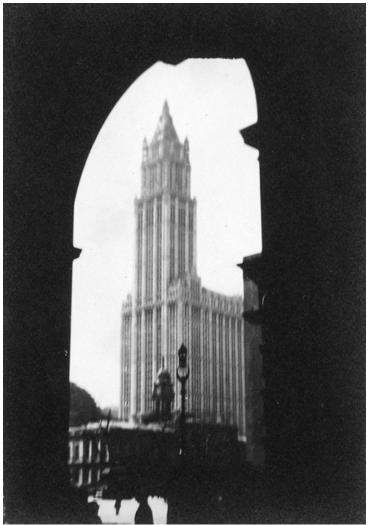

## Description

The Woolworth Building in New York City taken from an archway.

**Date(s)** 1915

Accession Number 2013-4500

2.5 x 3.5 inches Black & White

Related Collection Rice, Stuart A. Papers

Keywords Buildings