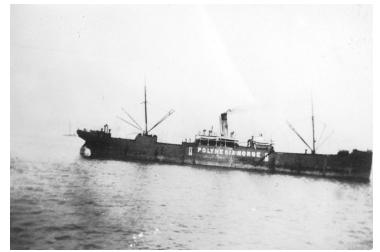

## Description

The ship Polynesia Norge on the Hudson near Hoboken, New Jersey.

**Date(s)** 1915

Accession Number 2013-4509

2.5 x 3.5 inches Black & White