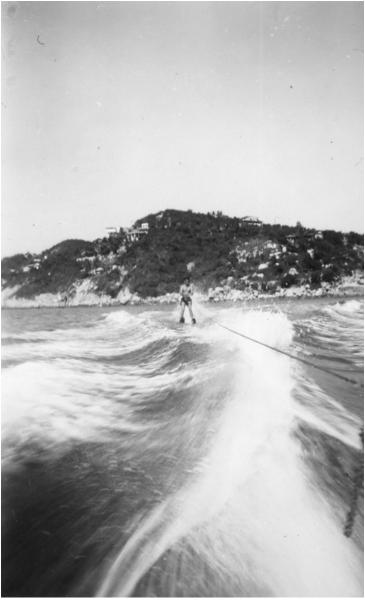

## **Description**

An unidentified man is water skiing in Acapulco during the Inter-American Statistics Institute Meeting in Mexico.

Date(s)

1948

**Accession Number** 2013-4670

2 1/2 x 3 3/4 inches Black & White