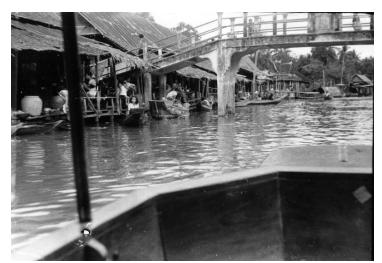

## **Description**

A river settlement along what is believed to be the Chao Phraya River in Bangkok, Thailand. There is a bridge over the river. The picture was taken from a tour boat by members of the International Statistical Institute. They were visiting the area after their meeting in New Delhi.