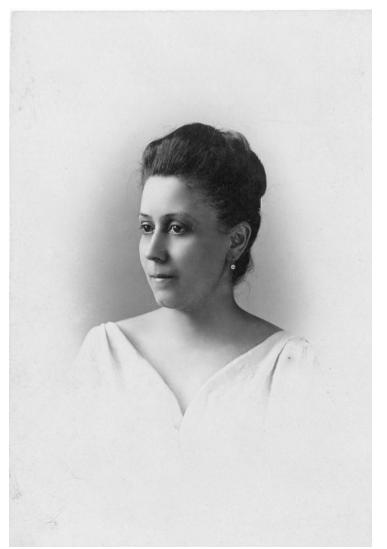

## Description

This is a portrait of Madge Gates Wallace, mother of Bess W. Truman.

## Date(s)

ca. 1880

Accession Number 2016-901

3.75 x 5.5 inches Black & White

Related Collection Daniel, Margaret Truman and E. Clifton Daniel Papers

Keywords Presidential family

People Pictured Wallace, Madge Gates, 1862-1952