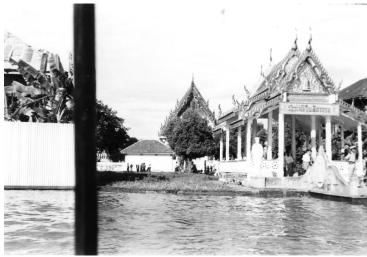

## **Description**

Ornate shelter on the Chao Phraya River in Bangkok, Thailand. Members of the International Statistical Institute visited Thailand after meeting in New Delhi.