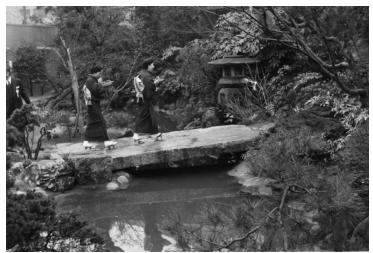

## Description

Two Japanese ladies crossing a bridge by a lantern in a Fukushu-En Garden during the Statistical Advisory trip to Okinawa, Japan.

**Date(s)** 1956

Accession Number 2013-4884

3 x 4 1/2 inches Black & White