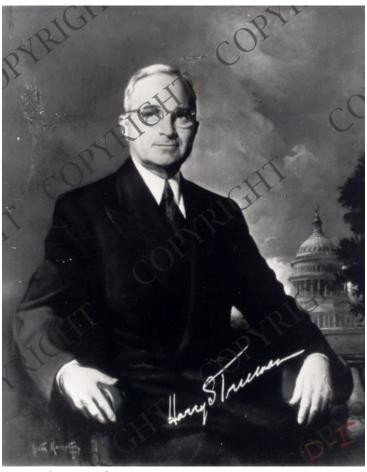

## President Truman's Presidential Portrait Painted by Greta Kempton of New York

## Description

A Democratic National Committee official said yesterday that between 20,000 and 25,000 copies of this portrait of President Harry S. Truman have been ordered for use in connection with Jefferson-Jackson Day party dinners. The portrait was done last spring by Greta Kempton, New York artist. From: Houston Press.