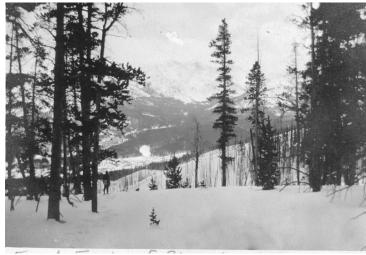

## East Fork of Blacks Fork, Wasatch National Forest

**Description** 

East Fork of Blacks Fork, Wasatch National Forest.

Date(s)

1914

Accession Number 2009-3265

2 x 3 inches Black & White

**Related Collection** Watts, Lyle Papers