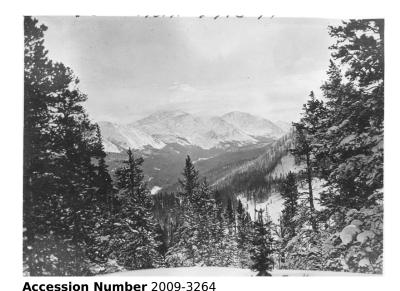

## Looking Up East Fork of Blacks Fork, Wasatch National Forest

3 x 4 inches Black & White

**Related Collection** Watts, Lyle Papers

**Keywords** Mountains Forests and forestry

Rights The Library is unaware of any copyright claims to this item; use at your own risk.

## **Description**

Looking up East Fork of Blacks Fork, Wasatch National Forest.

**Date(s)** 1914