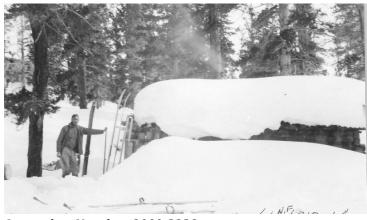

## Forester Lyle F. Watts at Matson's Cabin

**Accession Number** 2009-3238

4x5 inches (10x13 cm) Black & White

**Related Collection** Watts, Lyle Papers

**Keywords** Forests and forestry

People Pictured Watts, Lyle F. (Lyle Ford), 1890-

## **Description**

Forester Lyle F. Watts at Matson's Cabin in the Wasatch National Forest.

**Date(s)** 1914