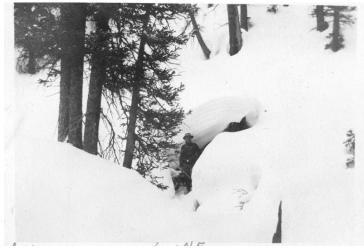

## Forester Lyle F. Watts at the Door of a Snow Cave

**Accession Number** 2009-3225

2 x 3 inches Black & White

**Related Collection** Watts, Lyle Papers

**Keywords** Snow Forests and forestry

People Pictured Watts, Lyle F. (Lyle Ford), 1890-

## **Description**

Forester Lyle F. Watts stands at the door of a snow cave in the Wasatch National Forest.

Date(s)

1913